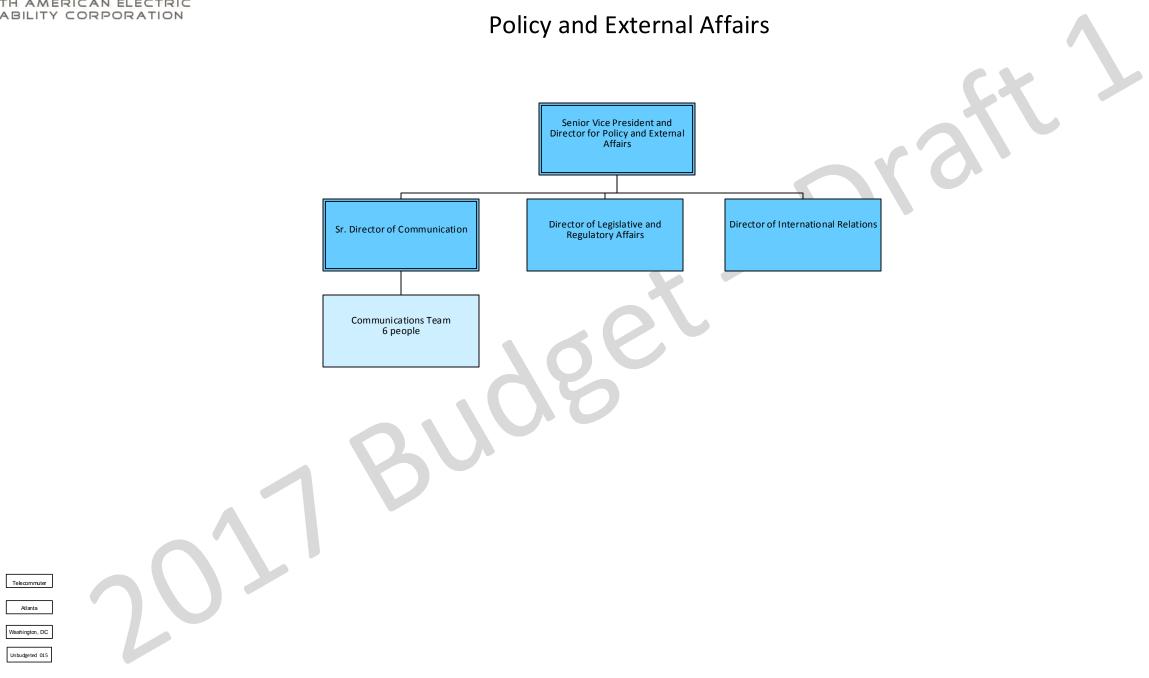

## NERC Staff Organization Chart – Budget 2017





Reliability Standards, Reliability Assurance, Reliability Assessment and System Oversight, Performance Analysis, Event Analysis, Situation Awareness, Training and Education





## Electricity Information Sharing and Analysis Center





Legal and Regulatory Compliance Enforcement Senior Vice President, General Counsel and Corporate Secretary Deputy General Counsel and VP of Enforcement General Counsel Team 12 people Analysis Reporting and Tracking Team 2 people Enforcement Actions Team 4 people Compliance Enforcement Team 6 people







## Information Technology, Human Resources, and Accounting & Finance