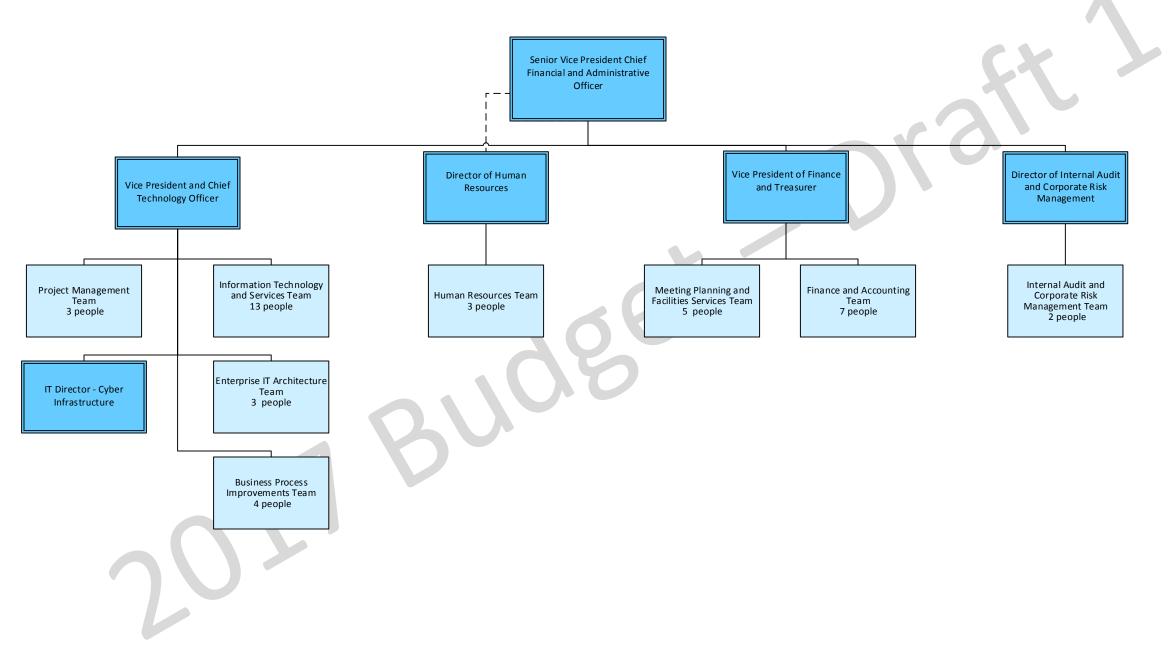

## NERC Staff Organization Chart – Budget 2017





Reliability Standards, Reliability Assurance, Reliability Assessment and System Oversight, Performance Analysis, Event Analysis, Situation Awareness, Training and Education





## Electricity Information Sharing and Analysis Center





Legal and Regulatory Compliance Enforcement Senior Vice President, General Counsel and Corporate Secretary Deputy General Counsel and VP of Enforcement General Counsel Team 12 people Analysis Reporting and Tracking Team 2 people Enforcement Actions Team 4 people Compliance Enforcement Team 6 people







## Information Technology, Human Resources, and Accounting & Finance