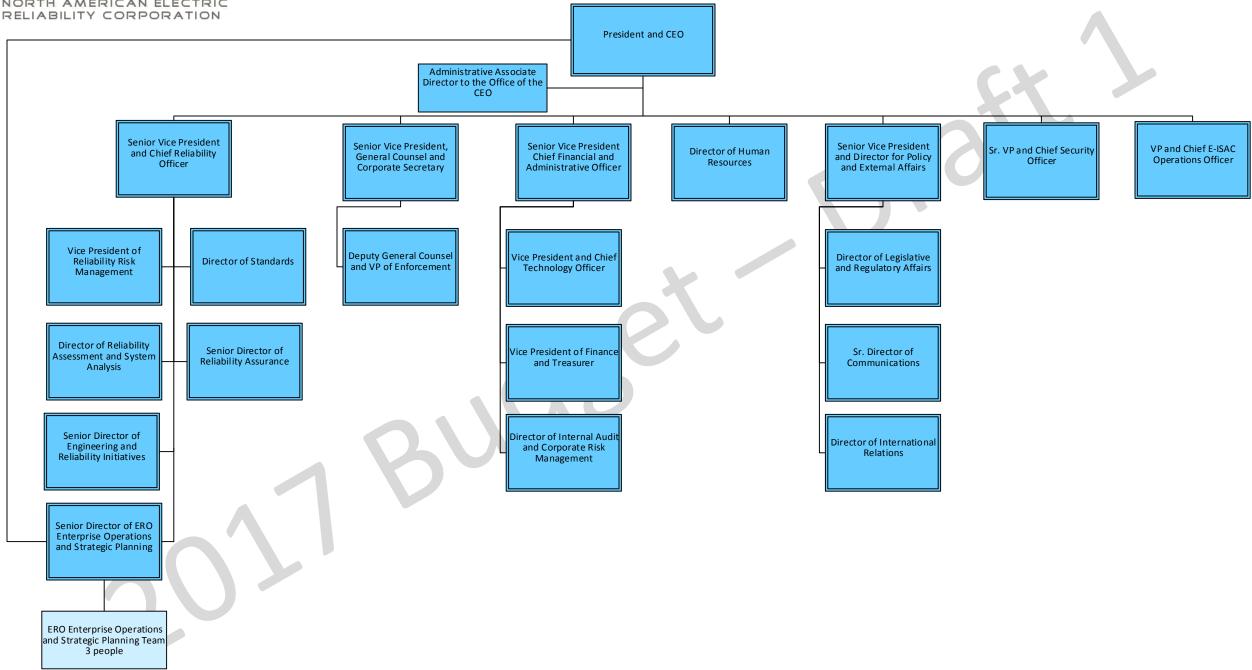

## NERC Staff Organization Chart – Budget 2017

Reliability Standards, Reliability Assurance, Reliability Assessment and System Oversight, Performance Analysis, Event Analysis, Situation Awareness, Training and Education