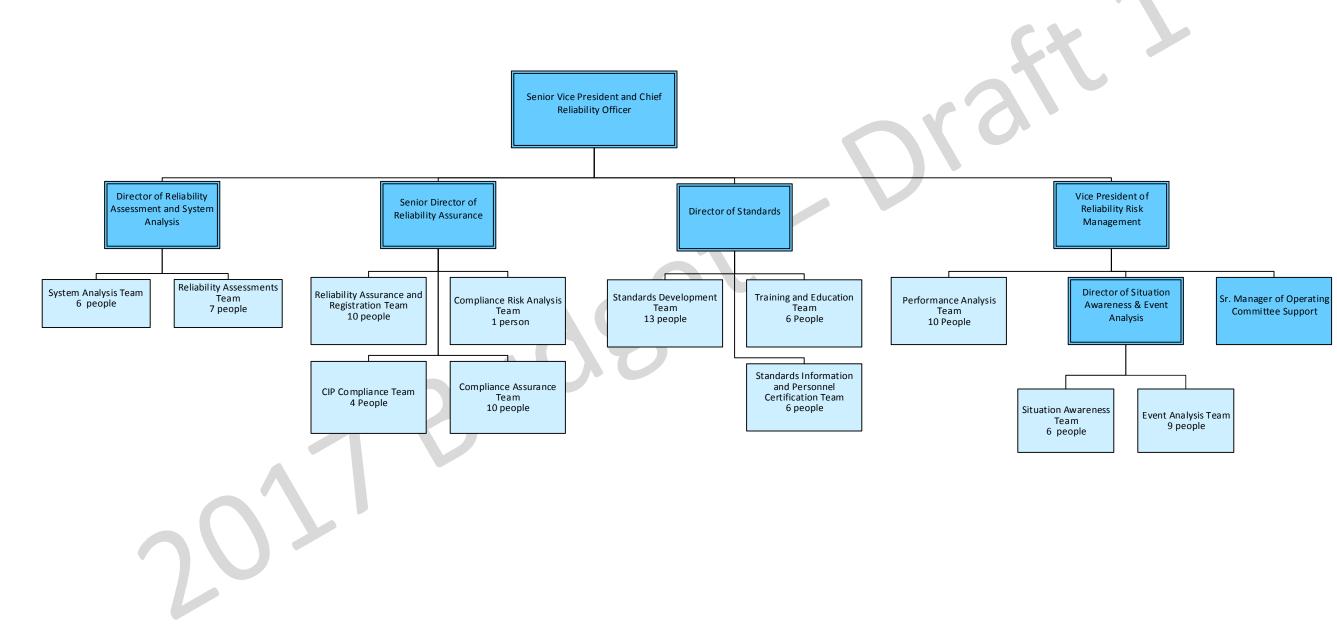

## NERC Staff Organization Chart – Budget 2017

Reliability Standards, Reliability Assurance, Reliability Assessment and System Oversight, Performance Analysis, Event Analysis, Situation Awareness, Training and Education